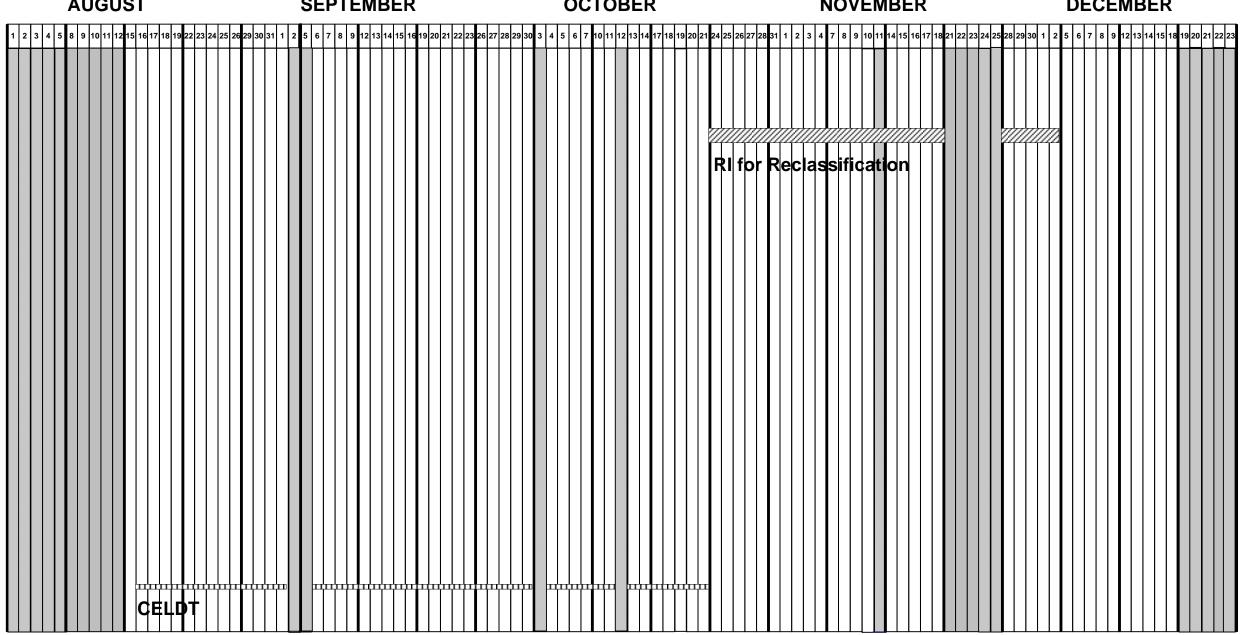

### 2016-2017 Comprehensive Assessment Program Schedule

**ATTACHMENT** B

Secondary Grades 6-12

**AUGUST SEPTEMBER OCTOBER NOVEMBER DECEMBER** 

**COMPREHENSIVE ASSESSMENT PROGRAM KEY** 

RI for Reclassification

#### **INTERIM ASSESSMENTS**

Recommended end date for SBA IAB administration window, fall and spring, Grades 6-11 (or other LD-approved assessment) Fall administration ends 1/6/17 Spring administration ends 3/9/17

Annual CELDT (for continuously enrolled students) Initial CELDT should be administered in first 30 days of enrollment